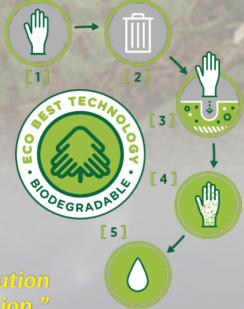

## **How does EBT work?**

- **EBT Materials**
- [2] Glove Disposal
- [3] Biologically active landfill
- [4] Microorganism decomposition within 1-5 years
- [5] Natural Soil Mix

Please ask your representative for more information & about case lot discounts!